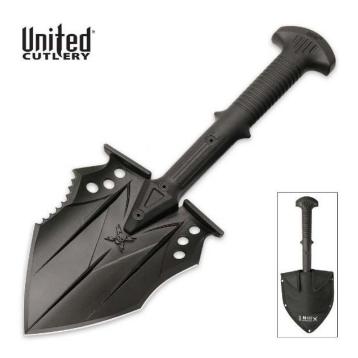

## M48 Kommando Tactical Shovel

The M48 Kommando Tactical is the ultimate tactical shovel that also doubles as a defensive weapon! Features virtually indestructible, injection-molded nylon handle with 30% fiberglass & nylon reinforcement. The shovel head is made of tempered 2Cr13 stainless tool steel with a hard, black oxide coating. The shovel point edge is sharpened, with a partially serrated edge on one side, and a concave chopping edge on the other. Perfect for camping and outdoors use, light chopping, or for use as a defensive weapon in an emergency situation. Includes a reinforced nylon belt pouch. Length: 16 1/4".